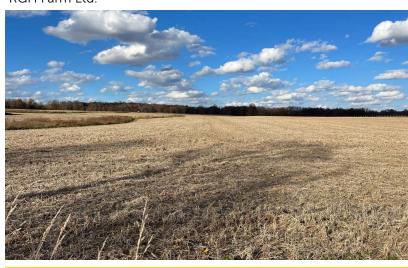

### **DIVIDED AS FOLLOWS:**

PARCEL #1: 20.2 acres vacant tillable land. Lays very nice, good elevation. Approx. 250' road frontage.

PARCEL #2: 28.4-acre hideaway. Homesite or recreational tract. Partly wooded, pastureland with driveway nearly all the way back. You'll like this parcel w/ 90' road frontage.

PARCEL #3: 19.2 acres vacant tillable land, nice elevation w. tree lines around border. 90' frontage.

NOTE: Land offered in parcels & as entirety, selling whichever way brings the most. Walk this land at your convenience. Call George Kiko at 330.418.1095 for help w/ financing. Gas/oil rights & royalties do not transfer.