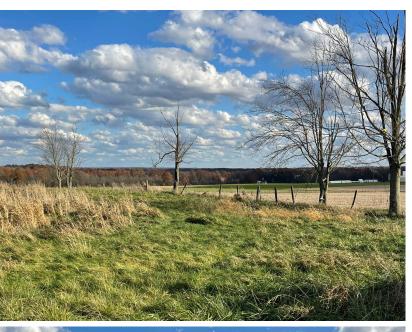

## **3 COUNTRY LAND** PARCELS, 68 ACRES TOTAL

Marlington Local Schools, Lexington Twp., Stark Co., OH

APPROX. 12475 SNODE ST. NE, ALLIANCE, OH 44601

Exciting land auction featuring approx. 67.7 acres open tillable land and hideaway pasture/homestead tracts. Twothirds of the land farmed this year. Land lays real nice w/ good road elevation. Slopes from back to front. Situated on a quiet country road with nice homes in the area. Land zoned rural residential in Lexington Twp. Nice location to Marlington Local Schools.

### **DIVIDED AS FOLLOWS:**

PARCEL #1: 20.2 acres vacant tillable land. Lays very nice, good elevation. Approx. 250' road frontage.

PARCEL #2: 28.4-acre hideaway. Homesite or recreational tract. Partly wooded, pastureland with driveway nearly all the way back. You'll like this parcel w/ 90' road frontage.