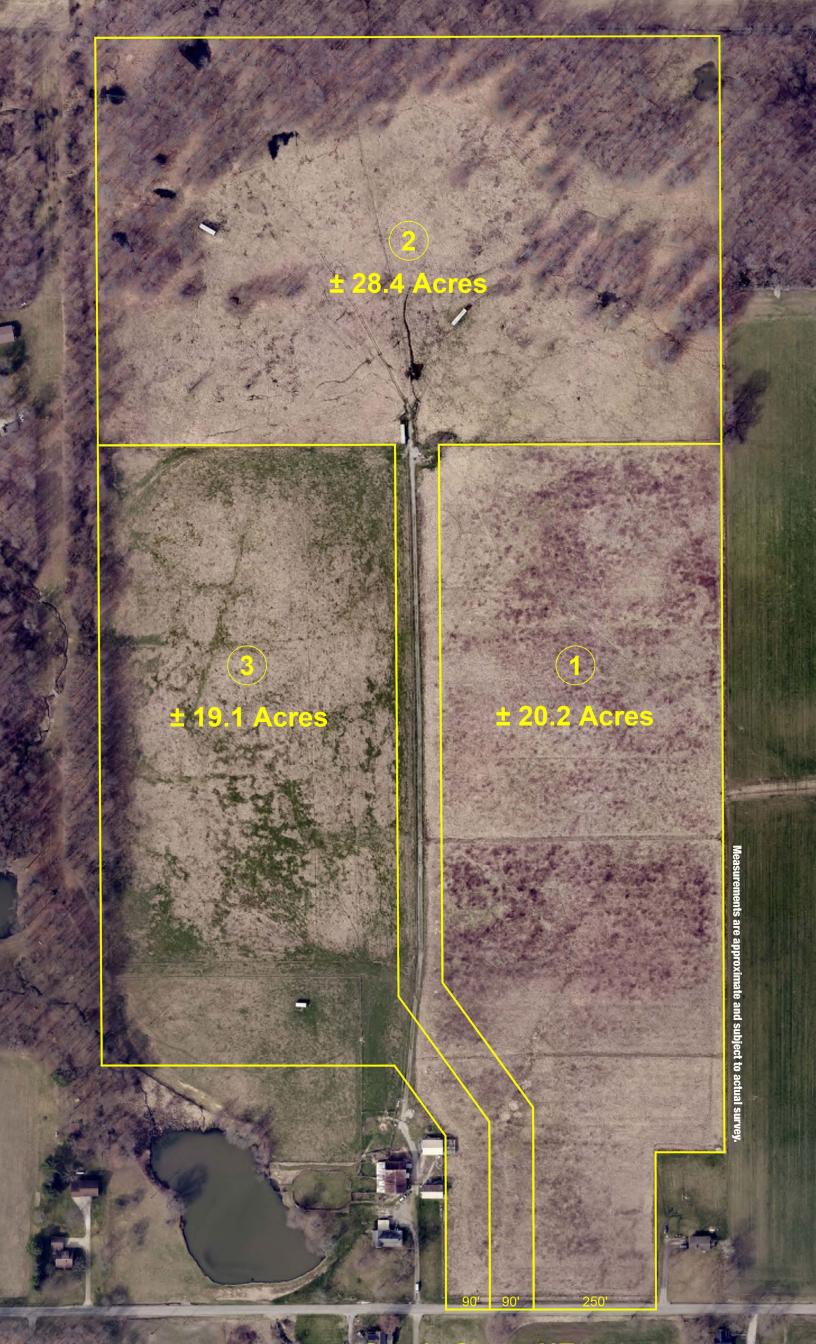

## **3 COUNTRY LAND** PARCELS, 68 ACRES TOTAL

Marlington Local Schools, Lexington Twp., Stark Co., OH

APPROX. 12475 SNODE ST. NE, ALLIANCE, OH 44601

Exciting land auction featuring approx. 67.7 acres open tillable land and hideaway pasture/homestead tracts. Twothirds of the land farmed this year. Land lays real nice w/ good road elevation. Slopes from back to front. Situated on a quiet country road with nice homes in the area. Land zoned rural residential in Lexington Twp. Nice location to Marlington Local Schools.

### **DIVIDED AS FOLLOWS:**

PARCEL #1: 20.2 acres vacant tillable land. Lays very nice, good elevation. Approx. 250' road frontage.

PARCEL #2: 28.4-acre hideaway. Homesite or recreational tract. Partly wooded, pastureland with driveway nearly all the way back. You'll like this parcel w/ 90' road frontage.

PARCEL #3: 19.2 acres vacant tillable land, nice elevation w. tree lines around border. 90' frontage.

NOTE: Land offered in parcels & as entirety, selling whichever way brings the most. Walk this land at your convenience. Call George Kiko at 330.418.1095 for help w/ financing. Gas/oil rights & royalties do not transfer.